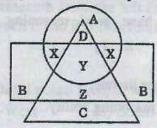

|                                                    |                                                     | TAX TOTAL STATE OF                                  |

Directions (Questions 81-85): Each of the following questions consists of two sets of figures. Figures A, B, C and D constitute the problem set while figures (1), (2), (3) and (4) constitute the answer set. There is a definite relationship between figures A and B. Establish a similar relationship between figures C and D by selecting a suitable figure from the answer set that would replace the question mark? in Fig. (D).



Directions (Questions 86-90): In the following diagram, the circle represents College Professors, the triangle stands for Surgical Specialists, and Medical Specialists are represented by the rectangle.



|             | College Professors                                                                                                                                                                                                                                       | WHO are also Surgre