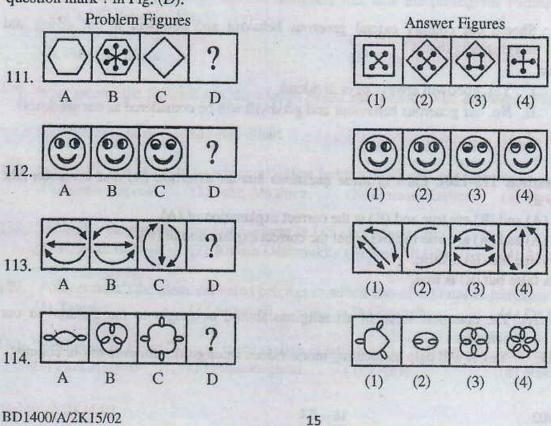

BD-1000/2K15/02

(3)

139/2

Question No. 2 (Marks: 40)

Draw any English or Hindi alphabet in Box 1. In Boxes 2 to 4, add or remove lines of the chosen alphabet to change it into a product or a picture.

Write an appropriate caption below each box.