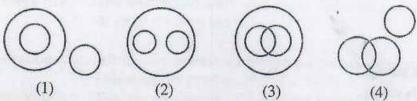

BD-1000/2K15/02

(3)

139/2

Question No. 2 (Marks: 40)

Draw any English or Hindi alphabet in Box 1. In Boxes 2 to 4, add or remove lines of the chosen alphabet to change it into a product or a picture.

Write an appropriate caption below each box.