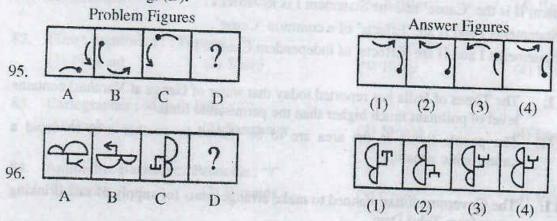

BD-1000/2K15/02

(3)

139/2

Question No. 2 (Marks: 40)

Draw any English or Hindi alphabet in Box 1. In Boxes 2 to 4, add or remove lines of the chosen alphabet to change it into a product or a picture.

Write an appropriate caption below each box.