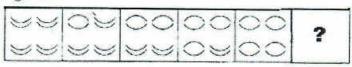

|

MT 1000/D/2K13/02

(11)



Directions (Questions 88-89): In each of the following questions, select one alternative out of the given four alternatives, which is analogous to the first two.

88. GAME: 71135:: BIRD:?

(1) 41892

(2) 29148

(3) 29184

(4) 29814

89. TGVL: 720515:: GPAE:?

(1) 271222

(2) 415827

(3) 41330

(4) 201126

Directions (Questions 90 - 92): Complete the given series of figures by replacing? from the answer figures.

90. Figures



Answer Figures



91. Figures



**Answer Figures** 



92. Figures



Answer Figures



Directions (Questions 93 - 98): Each of these questions consists of a problem followed by two statements numbered as I and II. Decide whether the data in the statements are sufficient to answer the question. Mark answer as

- (1) if statement I alone is sufficient, but statement II alone is not sufficient to answer the question.
- (2) if statement II alone is sufficient, but statement I alone is not sufficient to answer the question.
- (3) if both statements taken together are sufficient to answer the question, but neither statement alone is sufficient.
- (4) if statements I and II together are not sufficient, and additional data is needed to answer the question.

MT 1000/D/2K13/02

(12)



| 93    | A piece of string $1\frac{1}{2}$ I. The length of one