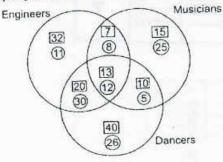

BD-1000/2K13

(3)

226/ 2

| 2.          | Visualize and illustrate any Five                                                                                                                                                                 |       |
|-------------|---------------------------------------------------------------------------------------------------------------------------------------------------------------------------------------------------|-------|
|             | Visualize and illustrate any <b>FIVE</b> of the below given words in colour in the blank box Sharpness, Speed, Passion, Storm, Happiness, Love, H.                                                | xes.  |
| 100         | Sharpness, Speed, Passion, Storm, Happiness, Love, Hatred, Tsunami, Summer Write the word chosen and express each of the visual composition/concept in the ruled provided against each blank box. |       |
|             | (40)                                                                                                                                                                                              | boxe  |
|             |                                                                                                                                                                                                   | Marks |
|             | Word Chosen:                                                                                                                                                                                      |       |
|             |                                                                                                                                                                                                   | ***** |
|             |                                                                                                                                                                                                   | - 1   |
|             |                                                                                                                                                                                                   | - 1   |
|             |                                                                                                                                                                                                   |       |
|             |                                                                                                                                                                                                   | - 1   |
|             |                                                                                                                                                                                                   |       |
|             |                                                                                                                                                                                                   | - 1   |
| _           |                                                                                                                                                                                                   | . [   |
|             |                                                                                                                                                                                                   |       |
|             |                                                                                                                                                                                                   |       |
|             | Word Chosen:                                                                                                                                                                                      | 7     |
| *           |                                                                                                                                                                                                   |       |
|             |                                                                                                                                                                                                   | k .   |
|             |                                                                                                                                                                                                   |       |
|             |                                                                                                                                                                                                   |       |
|             | ***************************************                                                                                                                                                           |       |
|             |                                                                                                                                                                                                   |       |
|             |                                                                                                                                                                                                   |       |
|             |                                                                                                                                                                                                   |       |
| BD-1000/2K1 | 13                                                                                                                                                                                                |       |
| - 3/21()    | (4)                                                                                                                                                                                               |       |