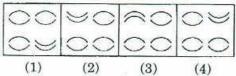

|

MT 1000/D/2K13/02

(11)



Directions (Questions 88-89): In each of the following questions, select one alternative out of the given four alternatives, which is analogous to the first two.

88. GAME: 71135:: BIRD:?

(1) 41892

(2) 29148

(3) 29184

(4) 29814

89. TGVL: 720515:: GPAE:?

(1) 271222

(2) 415827

(3) 41330

(4) 201126

Directions (Questions 90 - 92): Complete the given series of figures by replacing? from the answer figures.

90. Figures



Answer Figures



91. Figures



**Answer Figures** 



92. Figures



Answer Figures



Directions (Questions 93 - 98): Each of these questions consists of a problem followed by two statements numbered as I and II. Decide whether the data in the statements are sufficient to answer the question. Mark answer as

- (1) if statement I alone is sufficient, but statement II alone is not sufficient to answer the question.
- (2) if statement II alone is sufficient, but statement I alone is not sufficient to answer the question.
- (3) if both statements taken together are sufficient to answer the question, but neither statement alone is sufficient.
- (4) if statements I and II together are not sufficient, and additional data is needed to answer the question.

MT 1000/D/2K13/02

(12)



| 93    | A piece of string $1\frac{1}{2}$ I. The length of one                 | meters long is c