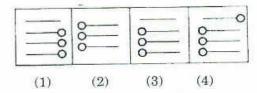

BD-1000/2K13

(3)

226/ 2

| 2.          | Visualize and illustrate any Five                                                                                                                                                                 |       |
|-------------|---------------------------------------------------------------------------------------------------------------------------------------------------------------------------------------------------|-------|
|             | Visualize and illustrate any <b>FIVE</b> of the below given words in colour in the blank box Sharpness, Speed, Passion, Storm, Happiness, Love, H.                                                | xes.  |
| 100         | Sharpness, Speed, Passion, Storm, Happiness, Love, Hatred, Tsunami, Summer Write the word chosen and express each of the visual composition/concept in the ruled provided against each blank box. |       |
|             | (40)                                                                                                                                                                                              | boxe  |
|             |                                                                                                                                                                                                   | Marks |
|             | Word Chosen:                                                                                                                                                                                      |       |
|             |                                                                                                                                                                                                   | ***** |
|             |                                                                                                                                                                                                   | - 1   |
|             |                                                                                                                                                                                                   | - 1   |
|             |                                                                                                                                                                                                   |       |
|             |                                                                                                                                                                                                   | - 1   |
|             |                                                                                                                                                                                                   |       |
|             |                                                                                                                                                                                                   | - 1   |
| _           |                                                                                                                                                                                                   | . [   |
|             |                                                                                                                                                                                                   |       |
|             |                                                                                                                                                                                                   |       |
|             | Word Chosen:                                                                                                                                                                                      | 7     |
| *           |                                                                                                                                                                                                   |       |
|             |                                                                                                                                                                                                   | k .   |
|             |                                                                                                                                                                                                   |       |
|             |                                                                                                                                                                                                   |       |
|             | ***************************************                                                                                                                                                           |       |
|             |                                                                                                                                                                                                   |       |
|             |                                                                                                                                                                                                   |       |
|             |                                                                                                                                                                                                   |       |
| BD-1000/2K1 | 13                                                                                                                                                                                                |       |
| - 3/21()    | (4)                                                                                                                                                                                               |       |