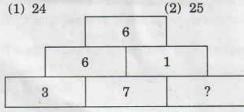

BD-1000/2K13

(3)

226/ 2

| 2.          | Visualize and illustrate any Five                                                                                                                                                                 |       |
|-------------|---------------------------------------------------------------------------------------------------------------------------------------------------------------------------------------------------|-------|
|             | Visualize and illustrate any <b>FIVE</b> of the below given words in colour in the blank box Sharpness, Speed, Passion, Storm, Happiness, Love, H.                                                | xes.  |
| 100         | Sharpness, Speed, Passion, Storm, Happiness, Love, Hatred, Tsunami, Summer Write the word chosen and express each of the visual composition/concept in the ruled provided against each blank box. |       |
|             | (40)                                                                                                                                                                                              | boxe  |
|             |                                                                                                                                                                                                   | Marks |
|             | Word Chosen:                                                                                                                                                                                      |       |
|             |                                                                                                                                                                                                   | ***** |
|             |                                                                                                                                                                                                   | - 1   |
|             |                                                                                                                                                                                                   | - 1   |
|             |                                                                                                                                                                                                   |       |
|             |                                                                                                                                                                                                   | - 1   |
|             |                                                                                                                                                                                                   |       |
|             |                                                                                                                                                                                                   | - 1   |
| _           |                                                                                                                                                                                                   | . [   |
|             |                                                                                                                                                                                                   |       |
|             |                                                                                                                                                                                                   |       |
|             | Word Chosen:                                                                                                                                                                                      | 7     |
| *           |                                                                                                                                                                                                   |       |
|             |                                                                                                                                                                                                   | k .   |
|             |                                                                                                                                                                                                   |       |
|             |                                                                                                                                                                                                   |       |
|             | ***************************************                                                                                                                                                           |       |
|             |                                                                                                                                                                                                   |       |
|             |                                                                                                                                                                                                   |       |
|             |                                                                                                                                                                                                   |       |
| BD-1000/2K1 | 13                                                                                                                                                                                                |       |
| - 3/21()    | (4)                                                                                                                                                                                               |       |