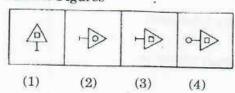

| (3) 28, 18 and                  | 22 (4) 21, 11 and 29                                                                               |

MM 1000/C/2K13/02

(10)



Directions (Questions 73 - 74): There are two pairs, the first pair follows some relationship. Use the same relationship to find the second analogy of the second pair.

73. Rectangle: Pentagon::

(1) Triangle: Rectangle

(2) Diagonal: Perimeter

(3) Side: Angle

(4) Circle: Square

74. Simmer : Boil ::

(1) Glide: Drift

(2) Drizzle: Downpour

(3) Gambol: Play

(4) Stagnate: Flow

Directions (Questions 75 - 77): Complete the given series of figures by replacing "?" from the answer figures.

#### 75. Figures



#### **Answer Figures**



#### 76. Figures



#### Answer Figures



#### 77. Figures



#### Answer Figures



MM 1000/C/2K13/02

(11)



Directions (Questions 78 - 83): Each of these questions consists of a problem followed by two statements numbered as I and II. Decide whether the data in the statements are sufficient to answer the question. Mark answer as

- (1) if statement I alone is sufficient, but statement II alone is not sufficient to answer the question
- (2) if statement II alone is sufficient, but statement I alone is not sufficient to answer the question
- (3) if both statements taken together are sufficient to answer the question, but neither statement
- (4) if statements I and II together are not sufficient, and additional data is needed to answer the question
- 78. Who types at a faster rate, Navin or Sapan?
  - The difference between their typing rates is 10 words per minute.
  -