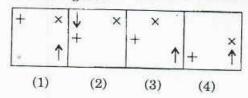

| (3) 28, 18 and                  | 22 (4) 21, 11 and 29                                                                               |

MM 1000/C/2K13/02

(10)



Directions (Questions 73 - 74): There are two pairs, the first pair follows some relationship. Use the same relationship to find the second analogy of the second pair.

73. Rectangle: Pentagon::

(1) Triangle: Rectangle

(2) Diagonal: Perimeter

(3) Side: Angle

(4) Circle: Square

74. Simmer : Boil ::

(1) Glide: Drift

(2) Drizzle: Downpour

(3) Gambol: Play

(4) Stagnate: Flow

Directions (Questions 75 - 77): Complete the given series of figures by replacing "?" from the answer figures.

#### 75. Figures



#### **Answer Figures**



#### 76. Figures



#### Answer Figures



#### 77. Figures



#### Answer Figures



MM 1000/C/2K13/02

(11)



Directions (Questions 78 - 83): Each of these questions consists of a problem followed by two statements numbered as I and II. Decide whether the data in the statements are sufficient to answer the question. Mark answer as

- (1) if statement I alone is sufficient, but statement II alone is not sufficient to answer the question
- (2) if statement II alone is sufficient, but statement I alone is not sufficient to answer the question
- (3) if both statements taken together are sufficient to answer the question, but neither statement
- (4) if statements I and II together are not sufficient, and additional data is needed to answer the question
- 78. Who types at a faster rate, Navin or Sapan?
  - The difference between the