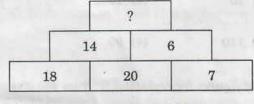

BD-1000/2K13

(3)

226/ 2

| 2.          | Visualize and illustrate any Five                                                                                                                                                                 |       |
|-------------|---------------------------------------------------------------------------------------------------------------------------------------------------------------------------------------------------|-------|
|             | Visualize and illustrate any <b>FIVE</b> of the below given words in colour in the blank box Sharpness, Speed, Passion, Storm, Happiness, Love, H.                                                | xes.  |
| 100         | Sharpness, Speed, Passion, Storm, Happiness, Love, Hatred, Tsunami, Summer Write the word chosen and express each of the visual composition/concept in the ruled provided against each blank box. |       |
|             | (40)                                                                                                                                                                                              | boxe  |
|             |                                                                                                                                                                                                   | Marks |
|             | Word Chosen:                                                                                                                                                                                      |       |
|             |                                                                                                                                                                                                   | ***** |
|             |                                                                                                                                                                                                   | - 1   |
|             |                                                                                                                                                                                                   | - 1   |
|             |                                                                                                                                                                                                   |       |
|             |                                                                                                                                                                                                   | - 1   |
|             |                                                                                                                                                                                                   |       |
|             |                                                                                                                                                                                                   | - 1   |
| _           |                                                                                                                                                                                                   | . [   |
|             |                                                                                                                                                                                                   |       |
|             |                                                                                                                                                                                                   |       |
|             | Word Chosen:                                                                                                                                                                                      | 7     |
| *           |                                                                                                                                                                                                   |       |
|             |                                                                                                                                                                                                   | k .   |
|             |                                                                                                                                                                                                   |       |
|             |                                                                                                                                                                                                   |       |
|             | ***************************************                                                                                                                                                           |       |
|             |                                                                                                                                                                                                   |       |
|             |                                                                                                                                                                                                   |       |
|             |                                                                                                                                                                                                   |       |
| BD-1000/2K1 | 13                                                                                                                                                                                                |       |
| - 3/21()    | (4)                                                                                                                                                                                               |       |