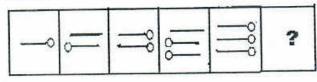

BD-1000/2K13

(3)

226/ 2

| 2.          | Visualize and illustrate any Five                                                                                                                                                                 |       |
|-------------|---------------------------------------------------------------------------------------------------------------------------------------------------------------------------------------------------|-------|
|             | Visualize and illustrate any <b>FIVE</b> of the below given words in colour in the blank box Sharpness, Speed, Passion, Storm, Happiness, Love, H.                                                | xes.  |
| 100         | Sharpness, Speed, Passion, Storm, Happiness, Love, Hatred, Tsunami, Summer Write the word chosen and express each of the visual composition/concept in the ruled provided against each blank box. |       |
|             | (40)                                                                                                                                                                                              | boxe  |
|             |                                                                                                                                                                                                   | Marks |
|             | Word Chosen:                                                                                                                                                                                      |       |
|             |                                                                                                                                                                                                   | ***** |
|             |                                                                                                                                                                                                   | - 1   |
|             |                                                                                                                                                                                                   | - 1   |
|             |                                                                                                                                                                                                   |       |
|             |                                                                                                                                                                                                   | - 1   |
|             |                                                                                                                                                                                                   |       |
|             |                                                                                                                                                                                                   | - 1   |
| _           |                                                                                                                                                                                                   | . [   |
|             |                                                                                                                                                                                                   |       |
|             |                                                                                                                                                                                                   |       |
|             | Word Chosen:                                                                                                                                                                                      | 7     |
| *           |                                                                                                                                                                                                   |       |
|             |                                                                                                                                                                                                   | k .   |
|             |                                                                                                                                                                                                   |       |
|             |                                                                                                                                                                                                   |       |
|             | ***************************************                                                                                                                                                           |       |
|             |                                                                                                                                                                                                   |       |
|             |                                                                                                                                                                                                   |       |
|             |                                                                                                                                                                                                   |       |
| BD-1000/2K1 | 13                                                                                                                                                                                                |       |
| - 3/21()    | (4)                                                                                                                                                                                               |       |